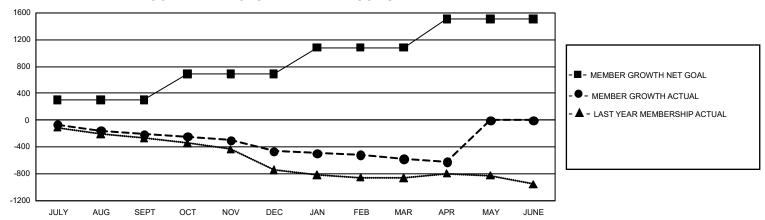

## GMT Constitutional Area 3, Group G

GMT: OPEN

REPORT DOES NOT INCLUDE CLUBS IN UNDISTRICTED AREAS.

| Clubs                 |               |           |               | Members               |                        |                         |                                                    |  |
|-----------------------|---------------|-----------|---------------|-----------------------|------------------------|-------------------------|----------------------------------------------------|--|
| RESULTS FOR 2019-2020 |               |           |               | RESULTS FOR 2019-2020 |                        |                         |                                                    |  |
| QUARTER               | NEW CLUB GOAL | NEW CLUBS | DROPPED CLUBS | QUARTER MEM           | BER GROWTH NET<br>GOAL | MEMBER GROWTH<br>ACTUAL | DROPPED<br>MEMBERS ACTUAL<br>(including transfers) |  |
| JULY/AUG/SEPT         | 3             | 0         | 13            | JULY/AUG/SEPT         | 909                    | 276                     | 434                                                |  |
| OCT/NOV/DEC           | 12            | 4         | 7             | OCT/NOV/DEC           | 1,152                  | 376                     | 590                                                |  |
| JAN/FEB/MAR           | 15            | 1         | 3             | JAN/FEB/MAR           | 1,194                  | 208                     | 302                                                |  |
| APR/MAY/JUNE          | 18            | 0         | 0             | APR/MAY/JUNE          | 1,278                  | 67                      | 101                                                |  |

## GOALS AND ACTUAL MEMBERS CUMULATIVE

| DROPPED CLUBS: 23 |       | 221 CLUBS OF 529 ADDED 1 OR MORE<br>NEW MEMBERS | GENDER DISTRIBUTION                |                |       |
|-------------------|-------|-------------------------------------------------|------------------------------------|----------------|-------|
|                   |       | NEW MEMBERS                                     | MALE                               | 6,708 (56.12%) |       |
|                   |       |                                                 | FEMALE                             | 5,245 (43.88%) |       |
| DROPPED MEMBERS   |       |                                                 |                                    |                |       |
| DECEASED          | 109   | CLICK HERE FOR CUMULATIVE                       | TOTAL FAMILY UNIT MEMBERS          |                | 4,846 |
| CLUB CANCELLED 75 |       | MEMBERSHIP DATA                                 |                                    |                |       |
| OTHER             | 1,242 |                                                 | FAMILY MEMBERS PAYING HALF DUES 2, |                | 2,526 |
| TOTAL             | 1,426 |                                                 |                                    |                |       |