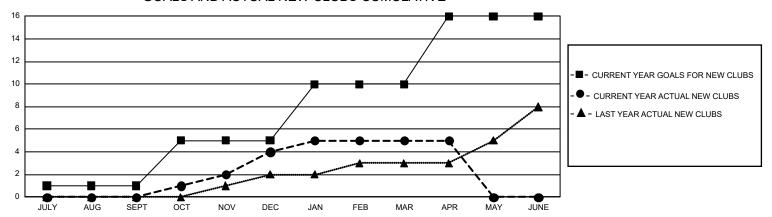

## GMT Constitutional Area 3, Group G

GMT: OPEN

REPORT DOES NOT INCLUDE CLUBS IN UNDISTRICTED AREAS.

| Clubs                 |               |           |               | Members               |                        |                         |                                                    |  |
|-----------------------|---------------|-----------|---------------|-----------------------|------------------------|-------------------------|----------------------------------------------------|--|
| RESULTS FOR 2019-2020 |               |           |               | RESULTS FOR 2019-2020 |                        |                         |                                                    |  |
| QUARTER               | NEW CLUB GOAL | NEW CLUBS | DROPPED CLUBS | QUARTER MEM           | BER GROWTH NET<br>GOAL | MEMBER GROWTH<br>ACTUAL | DROPPED<br>MEMBERS ACTUAL<br>(including transfers) |  |
| JULY/AUG/SEPT         | 3             | 0         | 13            | JULY/AUG/SEPT         | 909                    | 276                     | 434                                                |  |
| OCT/NOV/DEC           | 12            | 4         | 7             | OCT/NOV/DEC           | 1,152                  | 376                     | 590                                                |  |
| JAN/FEB/MAR           | 15            | 1         | 3             | JAN/FEB/MAR           | 1,194                  | 208                     | 302                                                |  |
| APR/MAY/JUNE          | 18            | 0         | 0             | APR/MAY/JUNE          | 1,278                  | 67                      | 101                                                |  |

## GOALS AND ACTUAL NEW CLUBS CUMULATIVE